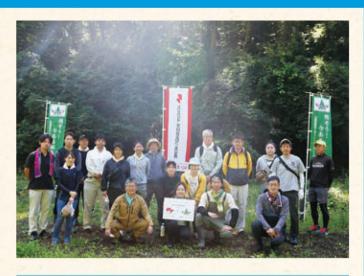

## 戸祭山緑地保全活動

2年目となる戸祭山緑地保全活動が今年も開始となりました。

参加者からは「宇都宮市の街中とは思えないほど自然豊かな環境で、みんなで声を掛け合いながら作業を進めて、気持ちいい汗をかきました」とコメントをいただきました。