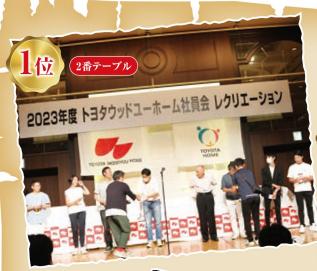

# 高地角子 まった しつりエーション には 日本 ままりの LECTION CLIP COLL ECTION (ALISDO 社員会レクリエーションが)

久しぶりの社員会レクリエーションが 7月19日ホテル東日本宇都宮にて開催されました!

今回は謎解きゲーム!それぞれのチームが部門や役職の垣根を越えて協力し合い、楽しい1日となりました♪

全40チーム対抗で 謎解きスタート!みん なで手分けして1問で も多く答えようと必死 です!

白いバラを 持ったスタッフを 探しチャレンジ ゲーム!

5人以上じゃん けんで勝つため にみんなの団結 力が試されます!

問題が進むにつれて難易度アップ。みなさん頭を抱えます…。

昼食会のあと、表彰式が行われました。1・ 2・3・10・24・26・28位のチームに賞品が授 与されました!

賞品獲得された皆さん、おめでとうござい ます!

下位4チームはチャレンジゲームに挑戦!当たりくじ(?)をひ いたチームはみんなの前で合唱♪