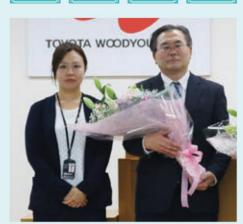

# 宇都宮西工場 取組み

宇都宮西工場では、SDGsの観点から端材の有効活用の取組みを始めています。 端材を利用した作品の展示や、子ども向けに積み木を作成し、工場見学に来られたお客様に配布しています。今後は端材をつかった木工教室などイベントも開催予定です!

積み木が欲しい方はぜひ西工場へお問い合わせください♪

私は、本年6月21日をもって取締役会長の職を退任しました。47年8カ月とても長い時間この会社を作り上げてきたことに誇りと満足感を持つとともに、過去から現在まで大勢の社員の人達、お取引先の方々への感謝の気持ちで満ちております。