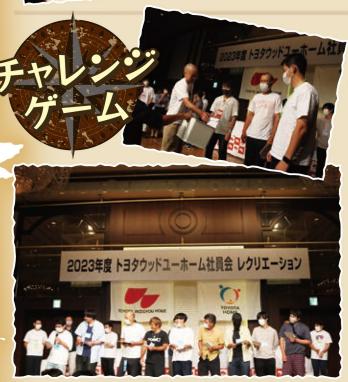

# 高地角子 まった しつりエーション には 日本 ままりの LECTION CLIP COLL ECTION (ALISDO 社員会レクリエーションが)

久しぶりの社員会レクリエーションが 7月19日ホテル東日本宇都宮にて開催されました!

今回は謎解きゲーム!それぞれのチームが部門や役職の垣根を越えて協力し合い、楽しい1日となりました♪

全40チーム対抗で 謎解きスタート!みん なで手分けして1問で も多く答えようと必死 です!

白いバラを 持ったスタッフを 探しチャレンジ ゲーム!

5人以上じゃん けんで勝つため にみんなの団結 力が試されます!

問題が進むにつれて難易度アップ。みなさん頭を抱えます…。

昼食会のあと、表彰式が行われました。1・ 2・3・10・24・26・28位のチームに賞品が授 与されました!

賞品獲得された皆さん、おめでとうござい ます!

下位4チームはチャレンジゲームに挑戦!当たりくじ(?)をひ いたチームはみんなの前で合唱♪