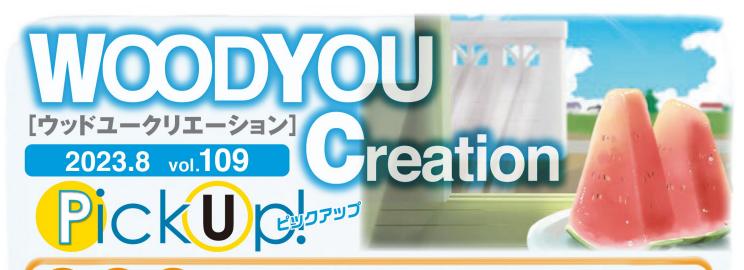

# 5 28 日 栃木SC冠試合

天気にも恵まれたこの日、カンセキスタジアムにて栃木 SCvsファジアーノ岡山の当社冠試合が開催されました。 この日の来場者数は8.719名といつも以上にたくさん のサポーターが集合!

声出し応援も解禁となり、当社オリジナルのメガホンを配 布し、来場者から選手へ熱い声援を送っていただきました。 試合開始前のフラッグベアラーには新入社員を中心に6 名の社員が参加しました。

2-1で勝利も勝ち取り、大盛り上がりの一日となりました。

また、マジックタウンカフェで は冠試合を記念して、デザート フェアを開催しました。

栃木県産ブルーベリーと岡山 名産ももを使ったケーキの対決! こちらは栃木SC応援メニュー 「B.B.Lタルト」が好評でした。